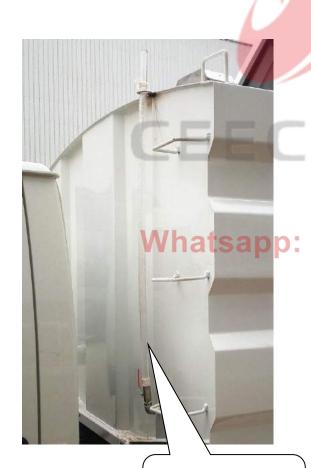

#### 16. Clean water tank Liquid Level Indicator installation guidance

To keep the pipeline safety, we fasten them on road sweeper structure auxiliary frame