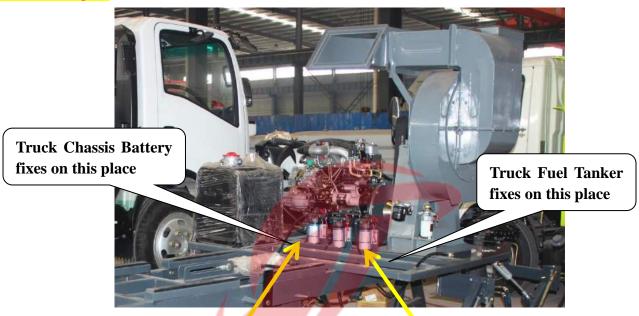

CEEC TRUCKS

FACTORY: No 899, Automotive High-tech Industrial Zone, Suizhou City, Hubei, P.R. China TEL: +86 136 4729 9000 FAX: +86 722 3829200 EMAIL: info@ceectrucks.com Web: www.ceectrucks.com

9. Fix Truck Chassis Battery & Fuel Tanker nearby auxiliary engine, detail place showing as below

Please note: JMC brand auxiliary engine use **12V** Battery, means only need connect one battery with JMC engine

Whatsapp: +86 159 7192 0800

Truck Chassis Battery fixed, when connect with JMC auxiliary engine, only use 12V battery

Truck Fuel Tanker fixed, which supply fuel to truck chassis engine & auxiliary engine

FACTORY: No 899, Automotive High-tech Industrial Zone, Suizhou City, Hubei, P.R. China TEL: +86 136 4729 9000 FAX: +86 722 3829200 EMAIL: info@ceectrucks.com Web: www.ceectrucks.com