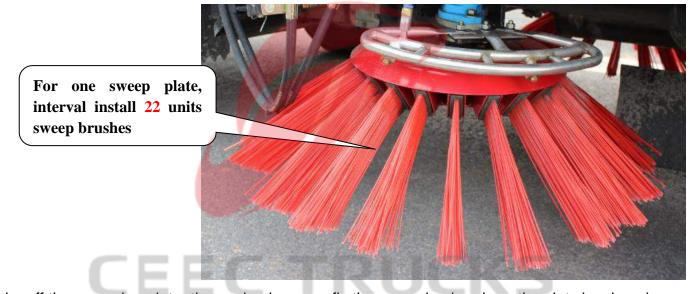

# 13. Sweeping Plate & Brushes, Fix 22 brushes on one sweep plate, Interval Fixation method would be proper

FACTORY: No 899, Automotive High-tech Industrial Zone, Suizhou City, Hubei, P.R. China TEL: +86 136 4729 9000 FAX: +86 722 3829200 EMAIL: info@ceectrucks.com Web: www.ceectrucks.com

Take off the sweeping plate, then using hammer fix the sweeping brush on the slot showing above

Please note that: One Sweeping Plate match with Twenty Two Sweeping Brushes