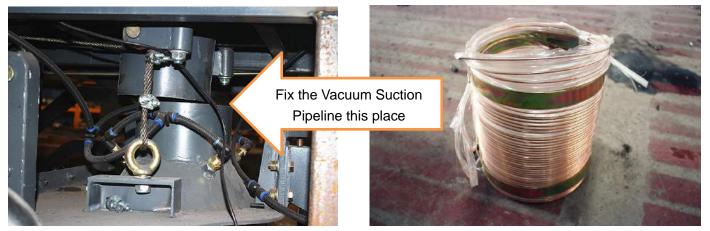

#### 12. Connect the Vacuum Suction Plate & Dust Tank by Vacuum Suction Pipeline

**Vacuum Suction Pipeline: Connect by Pipeline Hoop** 

Two units Pipeline Hoop