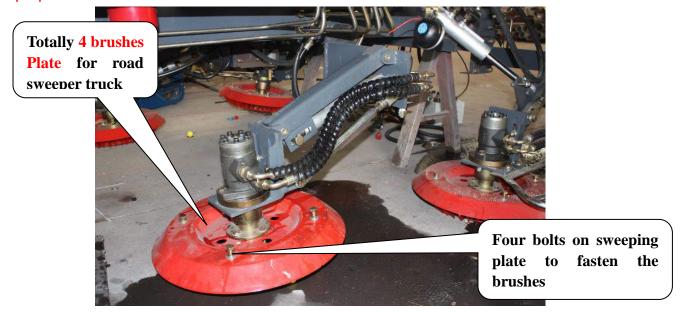

# 13. Sweeping Plate & Brushes, Fix 22 brushes on one sweep plate, Interval Fixation method would be proper

FACTORY: No 899, Automotive High-tech Industrial Zone, Suizhou City, Hubei, P.R. China TEL: +86 136 4729 9000 FAX: +86 722 3829200 EMAIL: info@ceectrucks.com Web: www.ceectrucks.com

Take off the sweeping plate, then using hammer fix the sweeping brush on the slot showing above

Please note that: One Sweeping Plate match with Twenty Two Sweeping Brushes