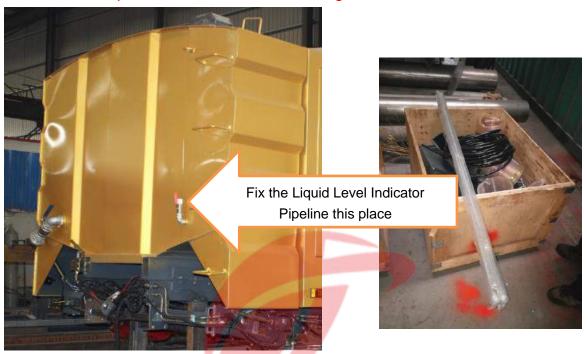

#### 16. Clean water tank Liquid Level Indicator installation guidance

To keep the pipeline safety, we fasten them on road sweeper structure auxiliary frame