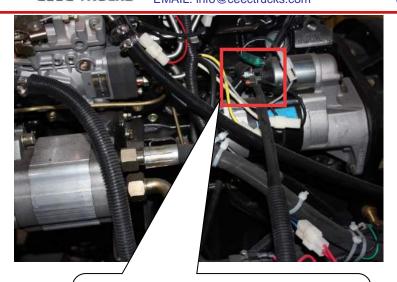

CEEC TRUCKS

FACTORY: No 899, Automotive High-tech Industrial Zone, Suizhou City, Hubei, P.R. China TEL: +86 136 4729 9000 FAX: +86 722 3829200 EMAIL: info@ceectrucks.com Web: www.ceectrucks.com

9. Fix Truck Chassis Battery & Fuel Tanker nearby auxiliary engine, detail place showing as below

Please note: JMC brand auxiliary engine use **12V** Battery, means only need connect one battery with JMC engine

Whatsapp: +86 159 7192 0800

Truck Chassis Battery fixed, when connect with JMC auxiliary engine, only use 12V battery

12V Positive Pole connect with JMC auxiliary engine
Negative Pole connect with chassis

Additional electricity line in parts box

Two-way valve & Three-way valve used for oil pipelie connection

Open the side door to refueling the truck