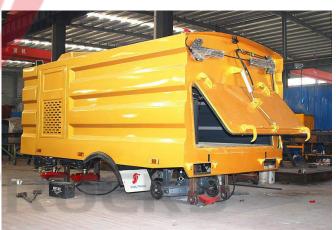

#### Number 1-5 Road Sweeper Superstructure Brief Introduction

Number 8-13 How to install the road sweeper superstructure (Very Important)

8. First and most important thing is take off the support steel (Place 1,2,3,4), and fix the road sweeper superstructure on your chassis.