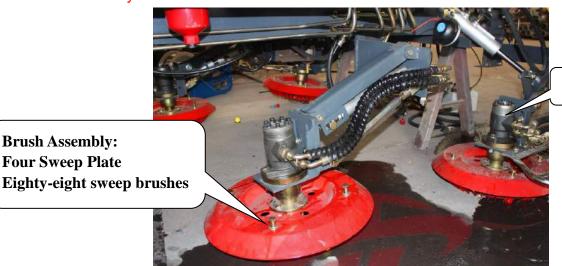

#### 5. Brush Assembly

**Brush Assembly: Four Sweep Plate** 

**Hydraulic Motor** 

6. Vacuum Suction Assembly

**Vacuum Suction Assembly** Rear of the sweeper tank

Whatsapp: +86 159