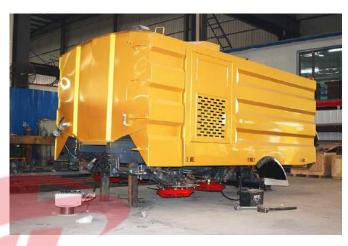

#### Number 1-5 Road Sweeper Superstructure Brief Introduction

Number 8-13 How to install the road sweeper superstructure (Very Important)

8. First and most important thing is take off the support steel (Place 1,2,3,4), and fix the road sweeper superstructure on your chassis.