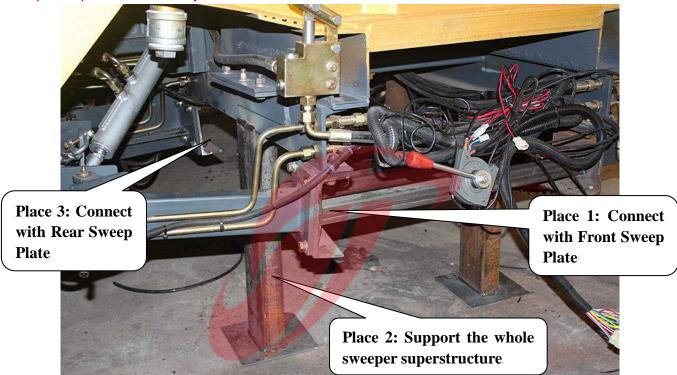

Number 8-13 How to install the road sweeper superstructure (Very Important)

8. First and most important thing is take off the support steel (Place 1,2,3,4), and fix the road sweeper superstructure on your chassis.