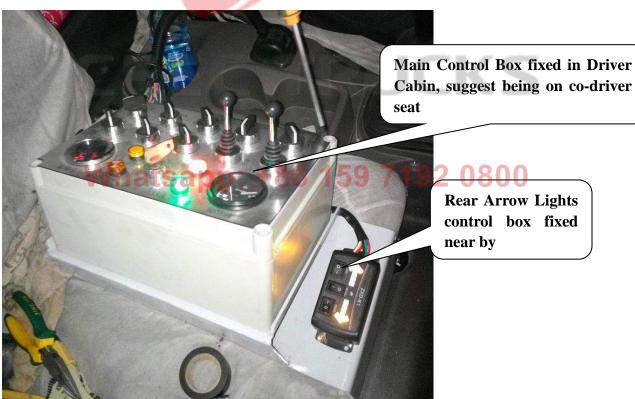

FACTORY: No 899, Automotive High-tech Industrial Zone, Suizhou City, Hubei, P.R. China TEL: +86 136 4729 9000 FAX: +86 722 3829200 EMAIL: info@ceectrucks.com Web: www.ceectrucks.com

10. Put the Main Control Box in driver Cabin and collection the electric line properly for easy operation.

Please note: Main Control Box use 24V Battery, means can directly connect with chassis battery

Main Control Box in Driver Cabin, which suggest fixing between seats

**Connect the electric** line properly

**Rear Arrow Lights** control box fixed near by

FACTORY: No 899, Automotive High-tech Industrial Zone, Suizhou City, Hubei, P.R. China TEL: +86 136 4729 9000 FAX: +86 722 3829200 EMAIL: info@ceectrucks.com Web: www.ceectrucks.com