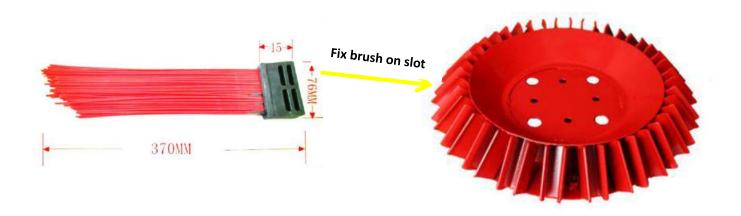

# 13. Sweeping Plate & Brushes, Fix 22 brushes on one sweep plate, Interval Fixation method would be proper

FACTORY: No 899, Automotive High-tech Industrial Zone, Suizhou City, Hubei, P.R. China TEL: +86 136 4729 9000 FAX: +86 722 3829200 EMAIL: info@ceectrucks.com Web: www.ceectrucks.com

Take off the sweeping plate, then using hammer fix the sweeping brush on the slot showing above

Please note that: One Sweeping Plate match with Twenty Two Sweeping Brushes