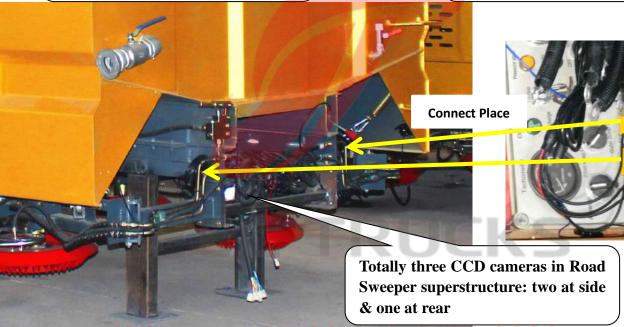

#### 5m³ Road Sweeper Superstructure Spare Parts List

| NO. | Name                                   | Unit Quantity        | Total Quantity    | Comments  |
|-----|----------------------------------------|----------------------|-------------------|-----------|
| 1   | Dust Tank Assembly                     | 1 set                | 4 set             | Installed |
| 2   | Clean Water Tank Assembly              | 1 set                | 4 set             | Installed |
| 3   | Hydraulic Motor                        | 4 unit               | 16 unit           | Installed |
| 4   | Magnetic Valve                         | 1 unit               | 4 unit            | Installed |
| 5   | Sweep Plate                            | 4 set                | 16 set            | Installed |
| 6   | Hydraulic Oil Cylinder                 | 8 unit               | 32 unit           | Installed |
| 7   | Fan Assembly                           | 1 set                | 4 set             | Installed |
| 8   | Auxiliary Engine Assembly              | 1 set                | 4 set             | Installed |
| 9   | Vacuum Suction Assembly                | 1 set                | 4 set             | Installed |
| 10  | Auxiliary Frame Ass <mark>embly</mark> | 1 set                | 4 set             | Installed |
|     |                                        |                      |                   |           |
| 11  | Vacuum Suction Pipeline                | 1 unit               | 4 unit            |           |
| 12  | Electric Control Box                   | 1 unit               | 4 unit            |           |
| 13  | Main Control Box                       | 1 unit               | 4 unit            |           |
| 14  | Rear Door Sealing Strip                | 15 <sup>th</sup> 719 | 2 (4 unit         |           |
| 15  | Water Pipeline                         | 1 unit               | 4 unit            |           |
| 16  | Three-Way Valve                        | 1 unit               | 4 unit            |           |
| 17  | Two-Way Valve                          | 1 unit               | 4 unit            |           |
| 18  | Pipeline Hoop                          | 1 unit               | 4 unit            |           |
| 19  | Compound Gasket                        | 1 set                | 4 set             |           |
| 20  | Suction Plate Mudapron                 | 1 unit               | 4 unit            |           |
| 21  | Diesel Pipeline                        | 1 unit               | 4 unit            |           |
| 22  | Sweep Brush                            | 88 unit              | Approx. 1350 unit |           |
| 23  | CCD Camera System                      | 1 set                | 4 set             |           |