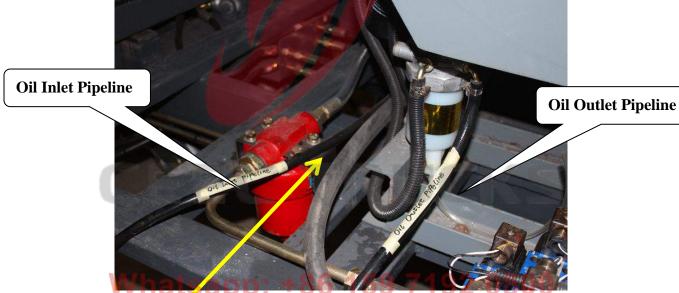

12V Positive Pole connect with JMC auxiliary engine
Negative Pole connect with chassis

Additional electricity line in parts box

Two-way valve & Three-way valve used for oil pipelie connection

Open the side door to refueling the truck