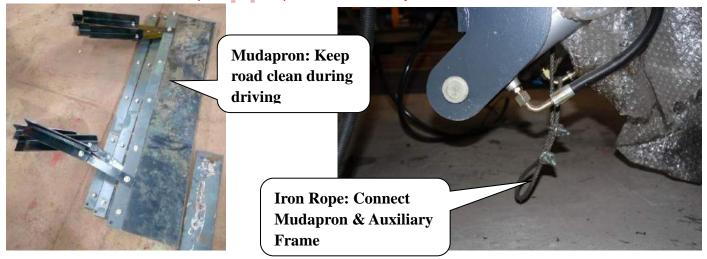

#### 14. Fix Suction Plate Mudapron on the plate and auxiliary chassis 2000

FACTORY: No 899, Automotive High-tech Industrial Zone, Suizhou City, Hubei, P.R. China TEL: +86 136 4729 9000 FAX: +86 722 3829200 EMAIL: info@ceectrucks.com Web: www.ceectrucks.com

Steel connect with truck chassis: Cut into proper height during installation

**Hole with bolt connect** with Iron Rope

Steel connect with truck chassis: Cut into proper height during installation

The Mudapron should be installed at this position