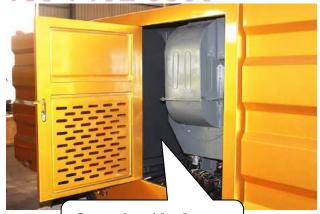

#### 5. Brush Assembly

**Brush Assembly: Four Sweep Plate** 

**Hydraulic Motor** 

6. Vacuum Suction Assembly

**Vacuum Suction Assembly** Rear of the sweeper tank

Whatsapp: +86 159