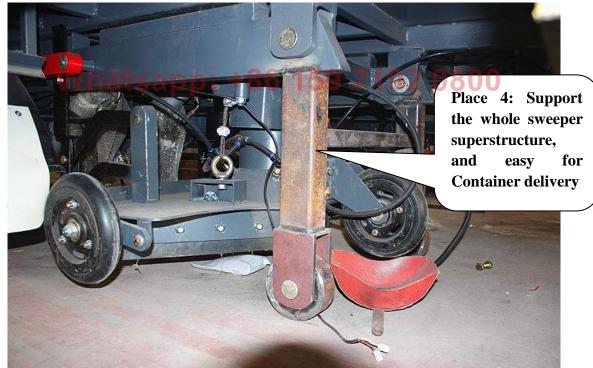

Number 8-13 How to install the road sweeper superstructure (Very Important)

8. First and most important thing is take off the support steel (Place 1,2,3,4), and fix the road sweeper superstructure on your chassis.