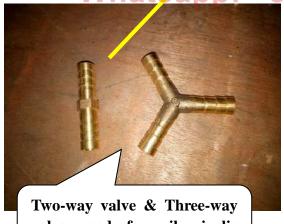

12V Positive Pole connect with JMC auxiliary engine
Negative Pole connect with chassis

Additional electricity line in parts box

Two-way valve & Three-way valve used for oil pipelie connection

Open the side door to refueling the truck