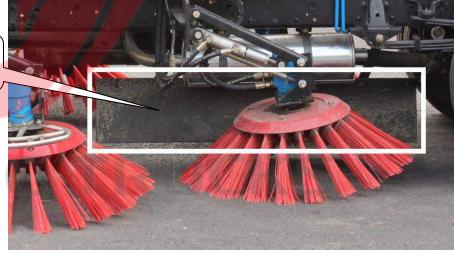

#### 5. Brush Assembly

**Brush Assembly: Four Sweep Plate** 

**Hydraulic Motor** 

6. Vacuum Suction Assembly

**Vacuum Suction Assembly** Rear of the sweeper tank

Whatsapp: +86 159