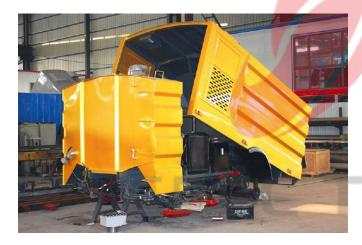

#### Number 1-5 Road Sweeper Superstructure Brief Introduction

Number 8-13 How to install the road sweeper superstructure (Very Important)

8. First and most important thing is take off the support steel (Place 1,2,3,4), and fix the road sweeper superstructure on your chassis.