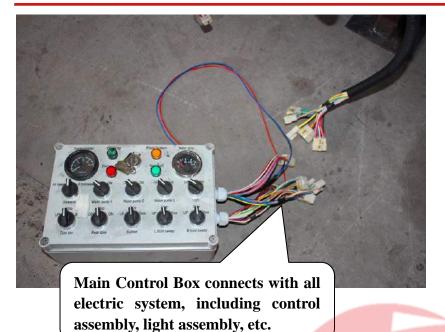

FACTORY: No 899, Automotive High-tech Industrial Zone, Suizhou City, Hubei, P.R. China TEL: +86 136 4729 9000 FAX: +86 722 3829200 EMAIL: info@ceectrucks.com Web: www.ceectrucks.com

10. Put the Main Control Box in driver Cabin and collection the electric line properly for easy operation.

Please note: Main Control Box use 24V Battery, means can directly connect with chassis battery

Main Control Box in Driver Cabin, which suggest fixing between seats

**Connect the electric** line properly