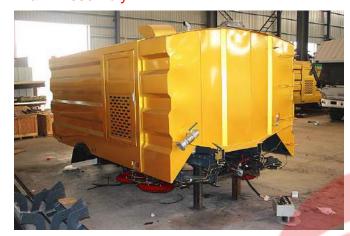

#### Number 1-5 Road Sweeper Superstructure Brief Introduction

Number 8-13 How to install the road sweeper superstructure (Very Important)

8. First and most important thing is take off the support steel (Place 1,2,3,4), and fix the road sweeper superstructure on your chassis.